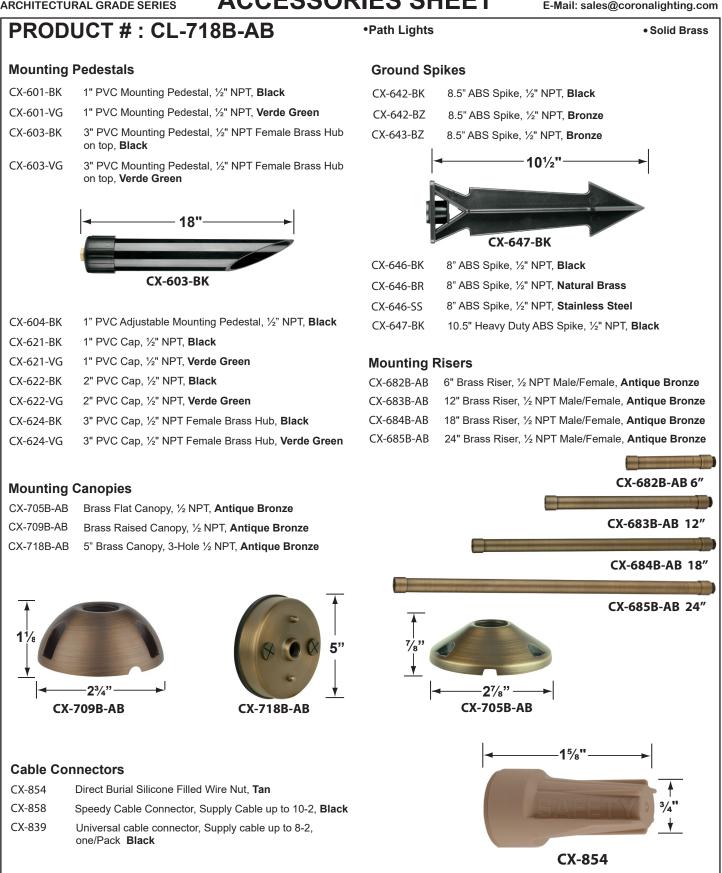

## ACCESSORIES SHEET

1633 Staunton Ave Los Angeles, CA 90021 FAX. TEL. (800) 727-9957 (800) 727-9262 (213) 747-3234 (213) 747-4500

E-Mail: sales@coronalighting.com