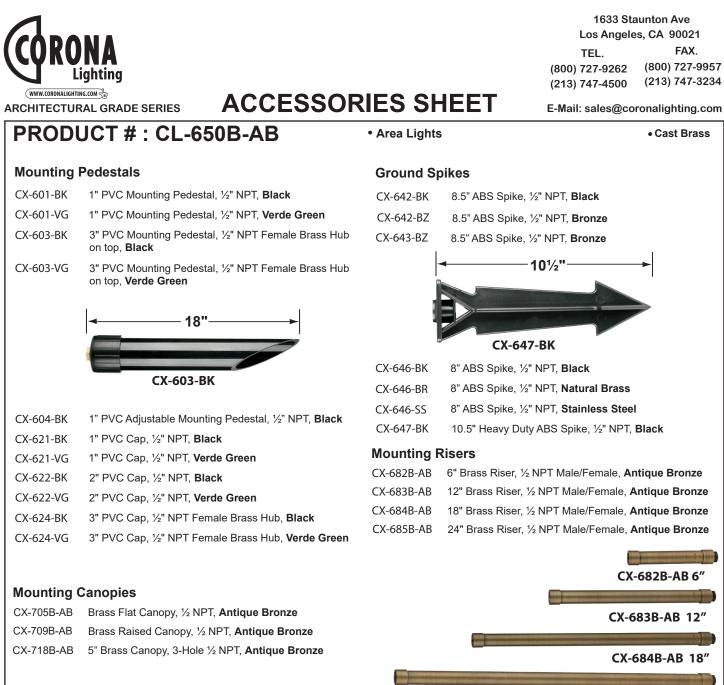

## **Cable Connectors**

**2**<sup>7</sup>/<sub>8</sub>"

**CX-705B-AB** 

2<sup>3</sup>/<sub>4</sub>"

**CX-709B-AB** 

**CX-718B-AB**