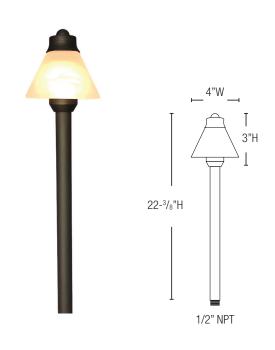

# POPPY POST

**OPAL ART GLASS AREA LIGHT** AP-C-210B-OPAL

### PRODUCT SPECIFICATIONS

MATERIAL **SOLID BRASS GLASS** FROST DOME

LAMP/SOCKET T3/G4

VOLTAGE 9-15V AC/DC LIGHT SPREAD 8-10 FT AVG

LEAD WIRE 3 FT