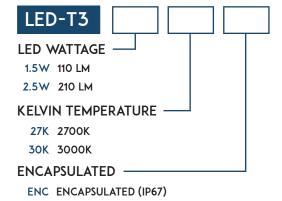

## STEP 2

LED LAMP CONFIGURATION

<sup>\*</sup> Dimmable: See ENCAPSULATED T3 LED Lamps Spec Sheet for additional details