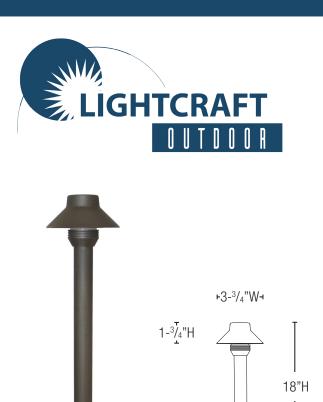

## BELLA 3 AP-197B

## PRODUCT SPECIFICATIONS

DIMENSIONS 18"OAH X 4"W MATERIAL CAST BRASS GLASS FROST DIFFUSER LAMP/SOCKET T3/G4 VOLTAGE 9-15V AC/DC LIGHT SPREAD 3-5 FT AVG LEAD WIRE 3 FT

LIGHTCRAFT OUTDOOR | 9811 OWENSMOUTH AVE | UNIT 1 | CHATSWORTH, CA 91311 PHONE: 818.349.2663 | FAX: 818.349.2676 | E-MAIL: SALES@LIGHTCRAFTOUTDOOR.COM