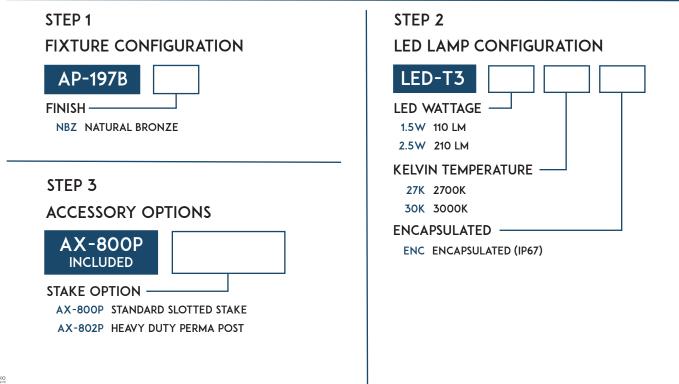

## **KEY FEATURES**

•CAST BRASS •NATURAL BRONZE FINISH GUARANTEED NOT TO CHIP, FLAKE OR PEEL •TEMPERED, SHOCK AND HEAT RESISTENT LENS •HIGH TEMPERATURE CERAMIC SOCKETS •FIELD REPLACEABLE LED LAMPS

\* Dimmable: See ENCAPSULATED T3 LED Lamps Spec Sheet for

additional details